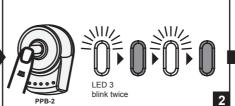

## 1. Push Button Push Button Learning (PL600/1000)

Press "RF Learn" button for 2 seconds, and the LED3 is on; then press the button; the LED3 will blink twice and then be off. The push button learning is completed.

# 3 Push Button Push Button Learning (PL500)

(1) Push Button Memorizing: Press "RF Learn" button for 2 seconds, and the LED3 is on; then press the push button; the LED3 will blink twice and then be off. The push button learning is completed.