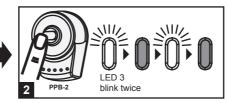

## 1. Push Button Push Button Learning (PL600/1000)

Press "RF Learn" button for 2 seconds, and the LED3 is on; then press the button; the LED3 will blink twice and then be off. The push button learning is completed.

# 3 Push Button Push Button Learning (PL500)

(1) Push Button Memorizing: Press "RF Learn" button for 2 seconds, and the LED3 is on; then press the push button; the LED3 will blink twice and then be off. The push button learning is completed.