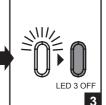

## 1. Push Button Push Button Learning (PL600/1000)

Press "RF Learn" button for 2 seconds, and the LED3 is on; then press the button; the LED3 will blink twice and then be off. The push button learning is completed.

# 3 Push Button Push Button Learning (PL500)

(1) Push Button Memorizing: Press "RF Learn" button for 2 seconds, and the LED3 is on; then press the push button; the LED3 will blink twice and then be off. The push button learning is completed.