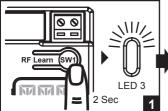

## 1. Push Button Push Button Learning (PL600/1000)

Press "RF Learn" button for 2 seconds, and the LED3 is on; then press the button; the LED3 will blink twice and then be off. The push button learning is completed.

# 3 Push Button Push Button Learning (PL500)

(1) Push Button Memorizing: Press "RF Learn" button for 2 seconds, and the LED3 is on; then press the push button; the LED3 will blink twice and then be off. The push button learning is completed.