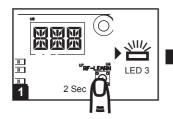

## 1. Push Button Push Button Learning (PL600/1000)

Press "RF Learn" button for 2 seconds, and the LED3 is on; then press the button; the LED3 will blink twice and then be off. The push button learning is completed.

# 3 Push Button Push Button Learning (PL500)

(1) Push Button Memorizing: Press "RF Learn" button for 2 seconds, and the LED3 is on; then press the push button; the LED3 will blink twice and then be off. The push button learning is completed.