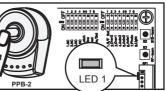

## 2. Push Button Push Button Learning (PC200)

Press and hold the S3 button on PCB for 1 second and then RF LED will be "on". Press the button. The push button learning is completed when RF LED is "OFF".