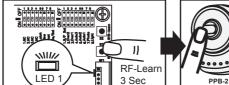

## 1. Push Button Push Button Learning (PL600/1000)

Press "RF Learn" button for 2 seconds, and the LED3 is on; then press the button; the LED3 will blink twice and then be off. The push button learning is completed.

# 3 Push Button Push Button Learning (PL500)

(1) Push Button Memorizing: Press "RF Learn" button for 2 seconds, and the LED3 is on; then press the push button; the LED3 will blink twice and then be off. The push button learning is completed.